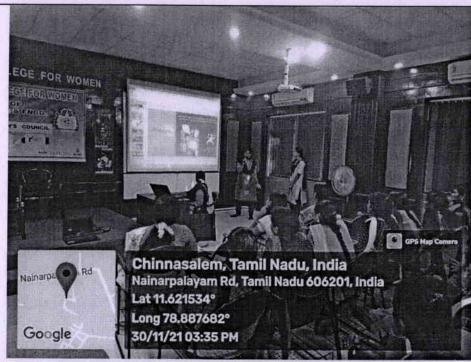

#### **Event Report**

Name of Programme / Activity: "INTELLECTUAL CONTEST"

Organized by: WEC& IYM (Leadership Club)

**Total Participants:20** 

#### **Photographs:**

#### General Quiz round during the contest

Genius Game round during the contest

Dr.R.GURUMANI M.E.,Ph.D.,M.B.A.,M.ISTE.,F.IE.,
PRINCIPAL
IDHAYA ENGINEERING COLLEGE FOR WOMEN
CHINNASALEM-606 201, KALLAKURICHI DT.

#### Summary:

"INTELLECTUAL CONTEST" on November 17, 2021, at Lecturer Hall-1. A total of 20 students participated from various departments, and they were separated into 5 groups, each consisting of 4 students. This contest is mainly organized to encourage team spirit among the students. Different rounds based on intellectuals were conducted for the students, and the programme was anchored by Ms. Yuvashree from IV CSE. Mrs. S. Dhanalakshmi, ASP/ECE, acted as jury for the session. Some good numbers of students have actively participated in the contest. It was a talent exploring event, and the students enjoyed themselves well during the contest. Finally, two groups of those who got high scores have been selected as winners.