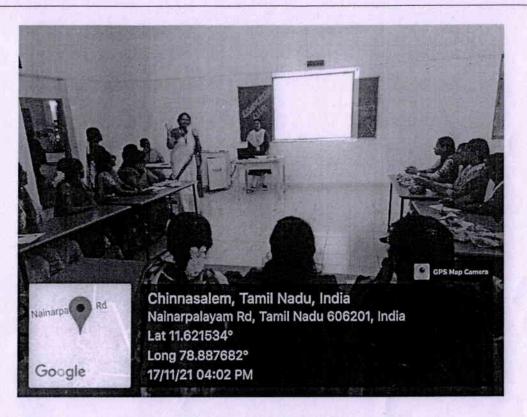

#### **Event Report**

Name of Programme / Activity: "INTELLECTUAL CONTEST"

Organized by: WEC& IYM (Leadership Club)

**Total Participants:20** 

#### **Photographs:**

Phone: 04151-258325, 258326

Website: www.iecw.edu.in

Email ID: idhaya@iecw.edu.in

Group Activity round during the contest

#### Summary:

"INTELLECTUAL CONTEST" on November 17, 2021, at Lecturer Hall-1. A total of 20 students participated from various departments, and they were separated into 5 groups, each consisting of 4 students. This contest is mainly organized to encourage team spirit among the students. Different rounds based on intellectuals were conducted for the students, and the programme was anchored by Ms. Yuvashree from IV CSE. Mrs. S. Dhanalakshmi, ASP/ECE, acted as jury for the session. Some good numbers of students have actively participated in the contest. It was a talent exploring event, and the students enjoyed themselves well during the contest. Finally, two groups of those who got high scores have been selected as winners.