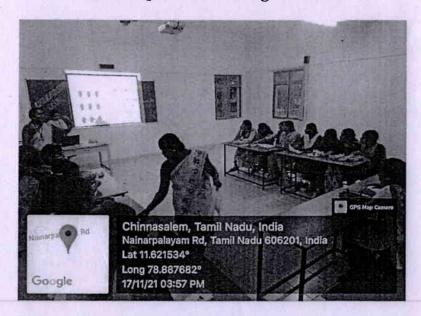

#### **Event Report**

Name of Programme / Activity: "INTELLECTUAL CONTEST"

Organized by: WEC& IYM (Leadership Club)

**Total Participants:20** 

#### **Photographs:**

#### General Quiz round during the contest

Genius Game round during the contest

Dr.R.GURUMANI M.E.,Ph.D.,M.B.A.,M.ISTE.,F.IE.,
PRINCIPAL
IDHAYA ENGINEERING COLLEGE FOR WOMEN
CHINNASALEM-606 201, KALLAKURICHI DT.

#### Summary:

"INTELLECTUAL CONTEST" on November 17, 2021, at Lecturer Hall-1. A total of 20 students participated from various departments, and they were separated into 5 groups, each consisting of 4 students. This contest is mainly organized to encourage team spirit among the students. Different rounds based on intellectuals were conducted for the students, and the programme was anchored by Ms. Yuvashree from IV CSE. Mrs. S. Dhanalakshmi, ASP/ECE, acted as jury for the session. Some good numbers of students have actively participated in the contest. It was a talent exploring event, and the students enjoyed themselves well during the contest. Finally, two groups of those who got high scores have been selected as winners.