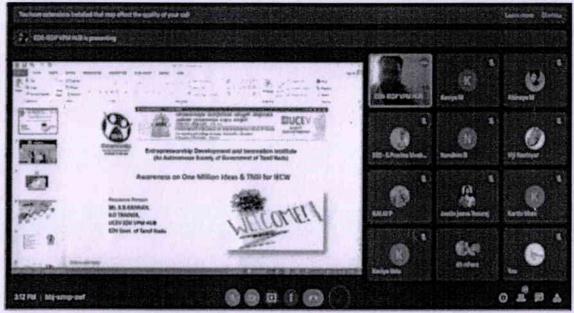

#### **Event Report**

Name of Programme: Webinar on Awareness on Entrepreneurship

Organized by: Entrepreneurship Cell of IECW in collaboration with UCEV-IEDP-VPM HUB

**Date:** 24-11-2021 | **Time:** 3.00 P.M to 4.30 P.M

Total Participants: 65

Resource Person: K. B. Kannan, ILO Trainer, UCEV-IEDP-VPM-HUB, EDII GOVT. OF TN

Screenshot:

Presentation by Resource Person, K. B. Kannan, ILO Trainer

#### **Summary:**

A webinar on Awareness on Entrepreneurship was organized by Entrepreneurship Cell of IECW in collaboration with UCEV-IEDP-VPM HUB as a spoke institution on 24<sup>th</sup> November 2021 through Google meet. As the webinar was open to all, staff members, students and Alumni were participated in it. The main objective of conducting this webinar is to give awareness about Entrepreneurship, EDII – TN, Schemes and opportunities available to students to bring out their innovative ideas. The session was very informative. Feedback was collected from the participants.