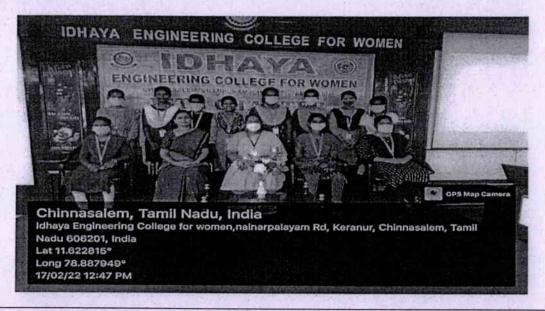

B.A.,M.ISTE.,F.IE.,
PRINCIPAL
IDHAYA ENGINEERING COLLEGE FOR WOMEN
CHINNASALEM-606 201, KALLAKURICHI DT.



CHINNASALEM-606 201, KALLAKURICHI DISTRICT, TAMIL NADU, INDIA. Approved by AICTE, New Delhi, Affiliated to Anna University, Chennai. 2(f) Status of UGC, An ISO 9001: 2015 Certified Institution

A Christian Minority Institution run by the Franciscan Sisters of the Immaculate Heart of Mary Society, Puducherry. Phone: 04151-258325, 258326

Website: www.iecw.edu.in

Email ID: idhaya@iecw.edu.in

Ref: IECW/PB/AFLC/RP/2022

Date: 18-02-2022

Name of Programme / Activity: Communication skill contest

Organized by: Anglo Franca Literary Club

Date: 17-02-2022

Time: 12.00 pm-1.00pm

**Total Participants:85** 

Venue: St.Francis Hall

Guest: Sr.Er. C.Arockiya Jaya & ,Mrs.V.Sangeetha

Photo:



#### Report:

The AFLC programme was conducted for all the first years. The contests were held by the first year students. All the first year students participated with great enthusiasm. The contest gave a clear idea on communication and vocabulary of English. Almost all the students took part in it. They answered eagerly and attended actively. The programme began with a prayer and ends with vote of thanks. The Convener Sr. Arockiya Jaya and The Co ordinator Mrs. V.Sangeetha presided over the contest. The programme was a grand success.

AFLC Convenor

Principal

Dr.R.GURUMAÑI M.E.,Ph.D.,M.B.A.,M.ISTE.,F.IE

IDHAYA ENGINEERING COLLEGE FOR WOMEN CHINNASALEM-606 201, KALLAKURICHI DT Chinnasalem-606 201, Kallaku

PRINICIPAL IDHAYA ENGG. COLLEGE FOR WOMEN Nainarpalayam Road,



CHINNASALEM-60