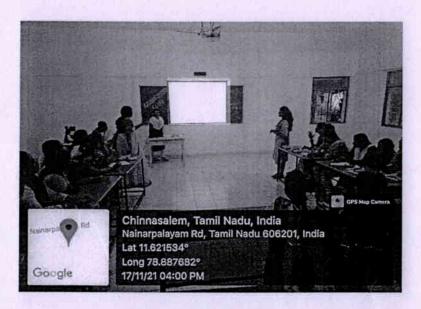

#### **Event Report**

Name of Programme / Activity: "INTELLECTUAL CONTEST"

Organized by: WEC& IYM (Leadership Club)

**Total Participants:20** 

#### **Photographs:**

#### General Quiz round during the contest

Genius Game round during the contest

Dr.R.GURUMANI M.E.,Ph.D.,M.B.A.,M.ISTE.,F.IE.,
PRINCIPAL
IDHAYA ENGINEERING COLLEGE FOR WOMEN
CHINNASALEM-606 201, KALLAKURICHI DT.

#### Summary:

"INTELLECTUAL CONTEST" on November 17, 2021, at Lecturer Hall-1. A total of 20 students participated from various departments, and they were separated into 5 groups, each consisting of 4 students. This contest is mainly organized to encourage team spirit among the students. Different rounds based on intellectuals were conducted for the students, and the programme was anchored by Ms. Yuvashree from IV CSE. Mrs. S. Dhanalakshmi, ASP/ECE, acted as jury for the session. Some good numbers of students have actively participated in the contest. It was a talent exploring event, and the students enjoyed themselves well during the contest. Finally, two groups of those who got high scores have been selected as winners.