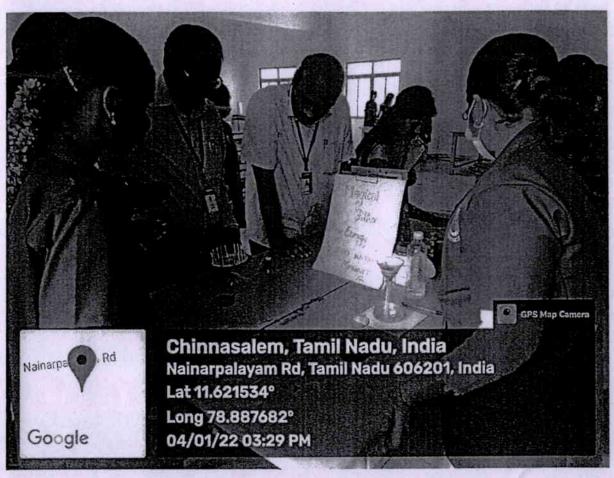

#### **Event Report**

Name of Programme: Webinar on Awareness on Entrepreneurship

Organized by: Entrepreneurship Cell of IECW in collaboration with UCEV-IEDP-VPM HUB

**Date:** 24-11-2021 | **Time:** 3.00 P.M to 4.30 P.M

Total Participants: 65

Resource Person: K. B. Kannan, ILO Trainer, UCEV-IEDP-VPM-HUB, EDII GOVT. OF TN

Screenshot:

Presentation by Resource Person, K. B. Kannan, ILO Trainer

#### **Summary:**

A webinar on Awareness on Entrepreneurship was organized by Entrepreneurship Cell of IECW in collaboration with UCEV-IEDP-VPM HUB as a spoke institution on 24<sup>th</sup> November 2021 through Google meet. As the webinar was open to all, staff members, students and Alumni were participated in it. The main objective of conducting this webinar is to give awareness about Entrepreneurship, EDII – TN, Schemes and opportunities available to students to bring out their innovative ideas. The session was very informative. Feedback was collected from the participants.