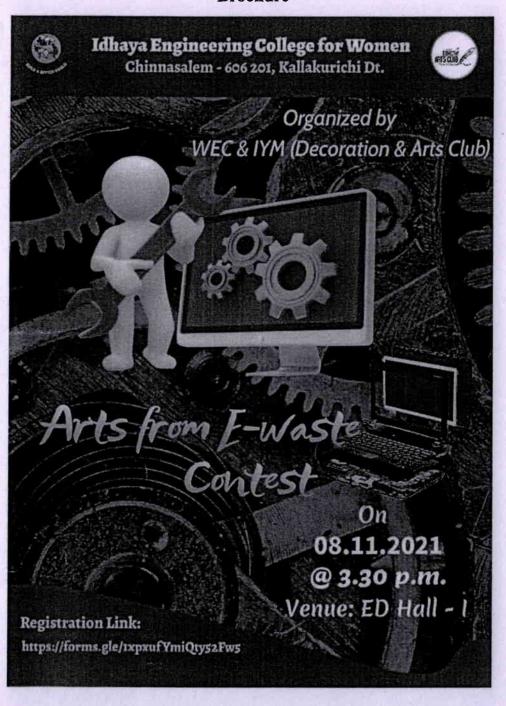

#### **Brochure**

Dr.R.GURUMANI M.E.,Ph.D.,M.B.A.,M.ISTE.,F.IE.,
PRINCIPAL
IDHAYA ENGINEERING COLLEGE FOR WOMEN
CHINNASALEM-606 201, KALLAKURICHI DTI

CHINNASALEM-606 201, KALLAKURICHI DISTRICT, TAMIL NADU, INDIA. Approved by AICTE, New Delhi, Affiliated to Anna University, Chennai.

#### **Event Report**

Name of Programme / Activity: "INTELLECTUAL CONTEST"

Organized by: WEC& IYM (Leadership Club)

**Total Participants:20** 

#### Summary:

"INTELLECTUAL CONTEST" on November 17, 2021, at Lecturer Hall-1. A total of 20 students participated from various departments, and they were separated into 5 groups, each consisting of 4 students. This contest is mainly organized to encourage team spirit among the students. Different rounds based on intellectuals were conducted for the students, and the programme was anchored by Ms. Yuvashree from IV CSE. Mrs. S. Dhanalakshmi, ASP/ECE, acted as jury for the session. Some good numbers of students have actively participated in the contest. It was a talent exploring event, and the students enjoyed themselves well during the contest. Finally, two groups of those who got high scores have been selected as winners.