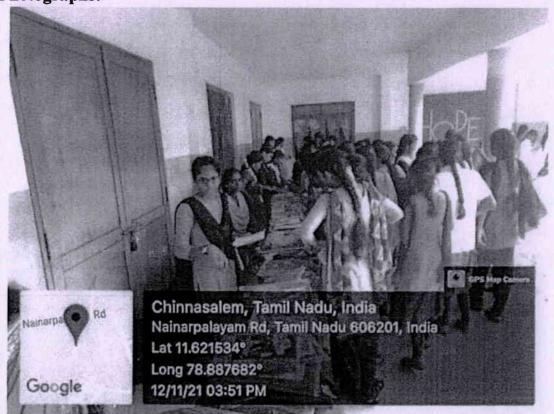

#### **Event Report**

Name of Programme / Activity: Bazaar Contest Organized by: WEC& IYM (Entrepreneur Club)

Date: 12-11-2021 **Time:**3:30 to 4:30 pm **Total Participants:07** 

#### Photographs:

Sale of sarees, chudidhar, makeup items, stationary items & eatables

#### Summary:

Women Empowerment Cell and Immaculate Youth Movement (Entrepreneur Club) jointly organized Bazaar Contest on 12-11-2021. Mr. A. Joseph Selvakumar, ASP/IT and Mrs. S. Jeeva, AP/IT were the Juries. The main objective of conducting Bazaar is to attain profit in the business, to improve negotiation characteristics of the entrepreneur. Many students from various departments have purchased goods. Some good numbers of students have actively participated in the Bazaar contest.