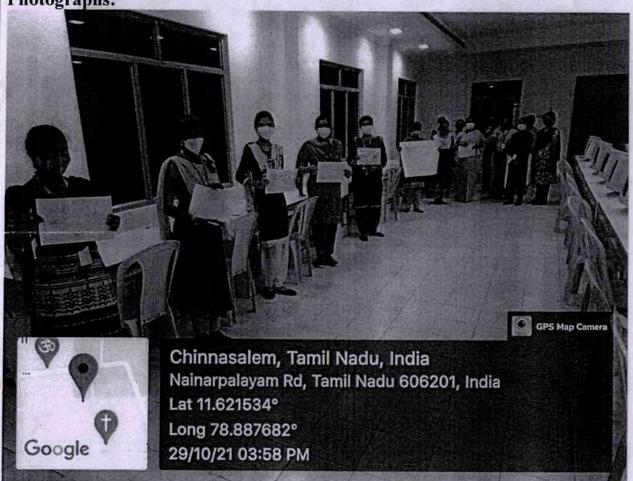

Un3XbjxS1fA

Dr.R.GURUMANI M.E., Ph.D., M.B.A., M.ISTE., F.IE., **PRINCIPAL IDHAYA ENGINEERING COLLEGE FOR WOMEN** CHINNASALEM-606 201, KALLAKURICHI OT

CHINNASALEM-606 201, KALLAKURICHI DISTRICT, TAMIL NADU, INDIA. Approved by AICTE, New Delhi, Affiliated to Anna University, Chennai. 2(f) Status of UGC, An ISO 9001: 2015 Certified Institution

Christian Minority Institution run by the Franciscan Sisters of the Immaculate Heart of Mary Society, Puducherry.

Phone: 04151-258325, 258326

Website: www.iecw.edu.in

Email ID: idhaya@iecw.edu.in

Ref: IECW/WEC&IYM/EC/REPORT/2021

Date: 29/10/2021

#### **Event Report**

Name of Programme / Activity : Contest on "Eco Park Design"

Organized by: WEC& IYM (ECO Club)

Date: 29.10.2021

Time:3:30 to 4:30 pm

**Total Participants:07** 

Photographs:



Students' Participation in ECO Park Design

Dr.R.GURUMANI M.E., Ph.D., M.B.A., M.ISTE., F.IE.

PRINCIPAL DHAYA ENGINEERING COLLEGE FOR WOMEN

CHINE ASALEM-606 201, KALLAKURICHI DT



CHINNASALEM-606 201, KALLAKURICHI DISTRICT, TAMIL NADU, INDIA.
Approved by AICTE, New Delhi, Affiliated to Anna University, Chennai.
2(f) Status of UGC, An ISO 9001: 2015 Certified Institution
A Christian Minority Institution run by the Franciscan Sisters of the Immaculate Heart of Mary Society, Puducherry.
Phone: 04151-258325, 258326

Website: www.iecw.edu.in

Email ID: idhaya@iecw.edu.in

Ref: IECW/WEC&IYM/ EPD/RL/2021

# Eco Park Design Contest Registration List

| Timestamp           | Email Address                     | Name                   | Graduate | Year     | Department | Phone<br>Number |
|-----