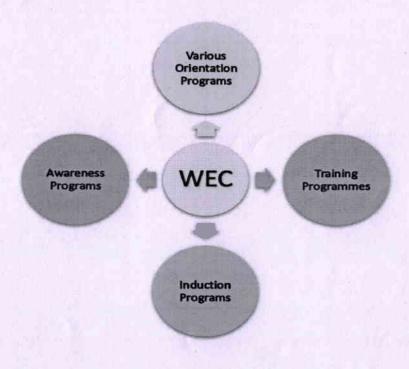

### Women Empowerment Cell:

The Women Empowerment Cell of IECW is established to carve the standard for Women, to empower girl students, to enhance understanding of issues related to women, and to make the college campus a safe place for girl students. With a view to taking up women's issues and problems, the cell aims at creating awareness of their rights and duties. It also provides a platform for women to share their experiences and views regarding their status in society and to suggest ways to improve and empower themselves.

The cell also organizes awareness programs, seminars, guest lectures, bazaars, and other welfare activities for the intellectual and social upliftment of female students.

The college has established Immaculate Youth Movement on the college campus to empower young people to live as disciples of Jesus Christ in the world today, to draw young people to responsible participation in the life, mission, and work of the Catholic faith community, to foster the total personal and spiritual growth of each young women.

#### **Objectives**

- To empower Women and to create awareness of Women's Rights.
- To celebrate International Women's Day on March 8th, every year.
- To organize College Bazaar as per the Government order in order to help the self-help group women to get financial support and also to create awareness of Entrepreneurship.
- > Conducting various competitions to encourage their artistic talents & creative thinking.
- Organize different activities to make women aware of the importance of spirituality, health, hygiene, and safety.
- Arranging seminars to create awareness of the economic, social, and legal rights of women.
- > To organize awareness programs on gender sensitization.
- To promote a culture of respect and equality for the female gender.
- To serve as a platform for youth to share experiences, empower each other, advance the cause of our freedom from exploitation and build solidarity among members.
- Conducting a Talent show in order to provide opportunities for all the students to prove their talents and to develop their skills.
- To foster the total personal and spiritual growth of each young person.