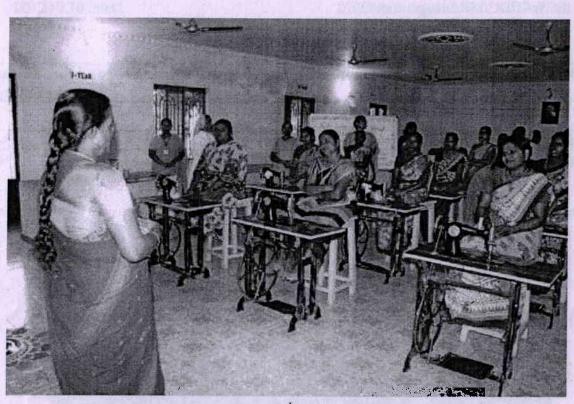

#### **Event Report**

Name of Programme / Activity: Bazaar Contest Organized by: WEC& IYM (Entrepreneur Club)

Date: 12-11-2021 **Time:**3:30 to 4:30 pm **Total Participants:07** 

#### Photographs:

Sale of sarees, chudidhar, makeup items, stationary items & eatables

#### Summary:

Women Empowerment Cell and Immaculate Youth Movement (Entrepreneur Club) jointly organized Bazaar Contest on 12-11-2021. Mr. A. Joseph Selvakumar, ASP/IT and Mrs. S. Jeeva, AP/IT were the Juries. The main objective of conducting Bazaar is to attain profit in the business, to improve negotiation characteristics of the entrepreneur. Many students from various departments have purchased goods. Some good numbers of students have actively participated in the Bazaar contest.