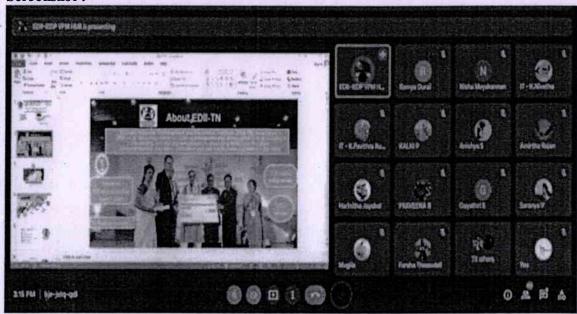

#### **Event Report**

Name of Programme: Webinar on Awareness on Entrepreneurship

Organized by: Entrepreneurship Cell of IECW in collaboration with UCEV-IEDP-VPM HUB

**Date:** 24-11-2021 | **Time:** 3.00 P.M to 4.30 P.M

Total Participants: 65

Resource Person: K. B. Kannan, ILO Trainer, UCEV-IEDP-VPM-HUB, EDII GOVT. OF TN

Screenshot:

Presentation by Resource Person, K. B. Kannan, ILO Trainer

#### **Summary:**

A webinar on Awareness on Entrepreneurship was organized by Entrepreneurship Cell of IECW in collaboration with UCEV-IEDP-VPM HUB as a spoke institution on 24<sup>th</sup> November 2021 through Google meet. As the webinar was open to all, staff members, students and Alumni were participated in it. The main objective of conducting this webinar is to give awareness about Entrepreneurship, EDII – TN, Schemes and opportunities available to students to bring out their innovative ideas. The session was very informative. Feedback was collected from the participants.